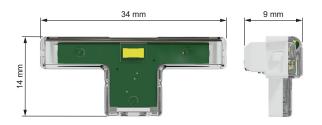

## Installation with EKO50063 as locator light

Failure to follow these instructions will result in death or serious injury.