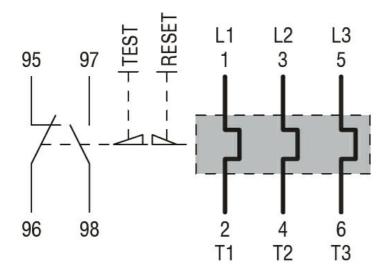

MOTOR PROTECTION RELAY, NON PHASE FAILURE / NON SINGLE PHASE SENSITIVE. THREE POLE (THREE PHASE), MANUAL RESETTING. DIRECT MOUNTING ON BF40 - BF94 CONTACTORS, 70...95A



#### General characteristics

Reset mode Manual

Mechanical features

Fixing Direct mounting on BF40 - BF94

### **Dimensions**



# Wiring diagrams



## Certifications and compliance

Compliance

CSA C22.2 n° 14

IEC/EN 60947-1

IEC/EN 60947-4-1



### ENERGY AND AUTOMATION

### RFN829500

MOTOR PROTECTION RELAY, NON PHASE FAILURE / NON SINGLE PHASE SENSITIVE. THREE POLE (THREE PHASE), MANUAL RESETTING. DIRECT MOUNTING ON BF40 - BF94 CONTACTORS, 70...95A

|                | UL508 |  |
|----------------|-------|--|
| Certifications |       |  |
|                | CCC   |  |
|                | cULus |  |
|                | EAC   |  |