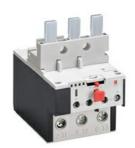

MOTOR PROTECTION RELAY, NON PHASE FAILURE / NON SINGLE PHASE SENSITIVE. THREE POLE (THREE PHASE), MANUAL RESETTING. DIRECT MOUNTING ON BF40 - BF94 CONTACTORS, 70...95A

### RFN829500

MOTOR PROTECTION RELAY, NON PHASE FAILURE / NON SINGLE PHASE SENSITIVE. THREE POLE (THREE PHASE), MANUAL RESETTING. DIRECT MOUNTING ON BF40 - BF94 CONTACTORS, 70...95A

|                | UL508 |  |
|----------------|-------|--|
| Certifications |       |  |
|                | CCC   |  |
|                | cULus |  |
|                | EAC   |  |