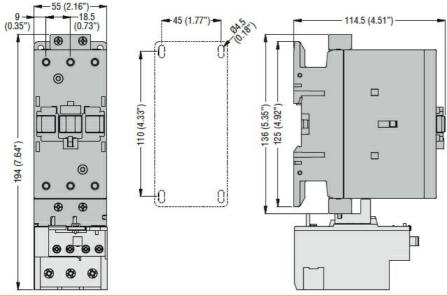

MOTOR PROTECTION RELAY, NON PHASE FAILURE / NON SINGLE PHASE SENSITIVE. THREE POLE (THREE PHASE), MANUAL RESETTING. DIRECT MOUNTING ON BF40 - BF94 CONTACTORS, 70...95A



#### General characteristics

Reset mode Manual

Mechanical features

Fixing Direct mounting on BF40 - BF94

### **Dimensions**



# Wiring diagrams



## Certifications and compliance

Compliance

CSA C22.2 n° 14

IEC/EN 60947-1

IEC/EN 60947-4-1



### ENERGY AND AUTOMATION

### RFN829500

MOTOR PROTECTION RELAY, NON PHASE FAILURE / NON SINGLE PHASE SENSITIVE. THREE POLE (THREE PHASE), MANUAL RESETTING. DIRECT MOUNTING ON BF40 - BF94 CONTACTORS, 70...95A

|                | UL508 |  |
|----------------|-------|--|
| Certifications |       |  |
|                | CCC   |  |
|                | cULus |  |
|                | EAC   |  |